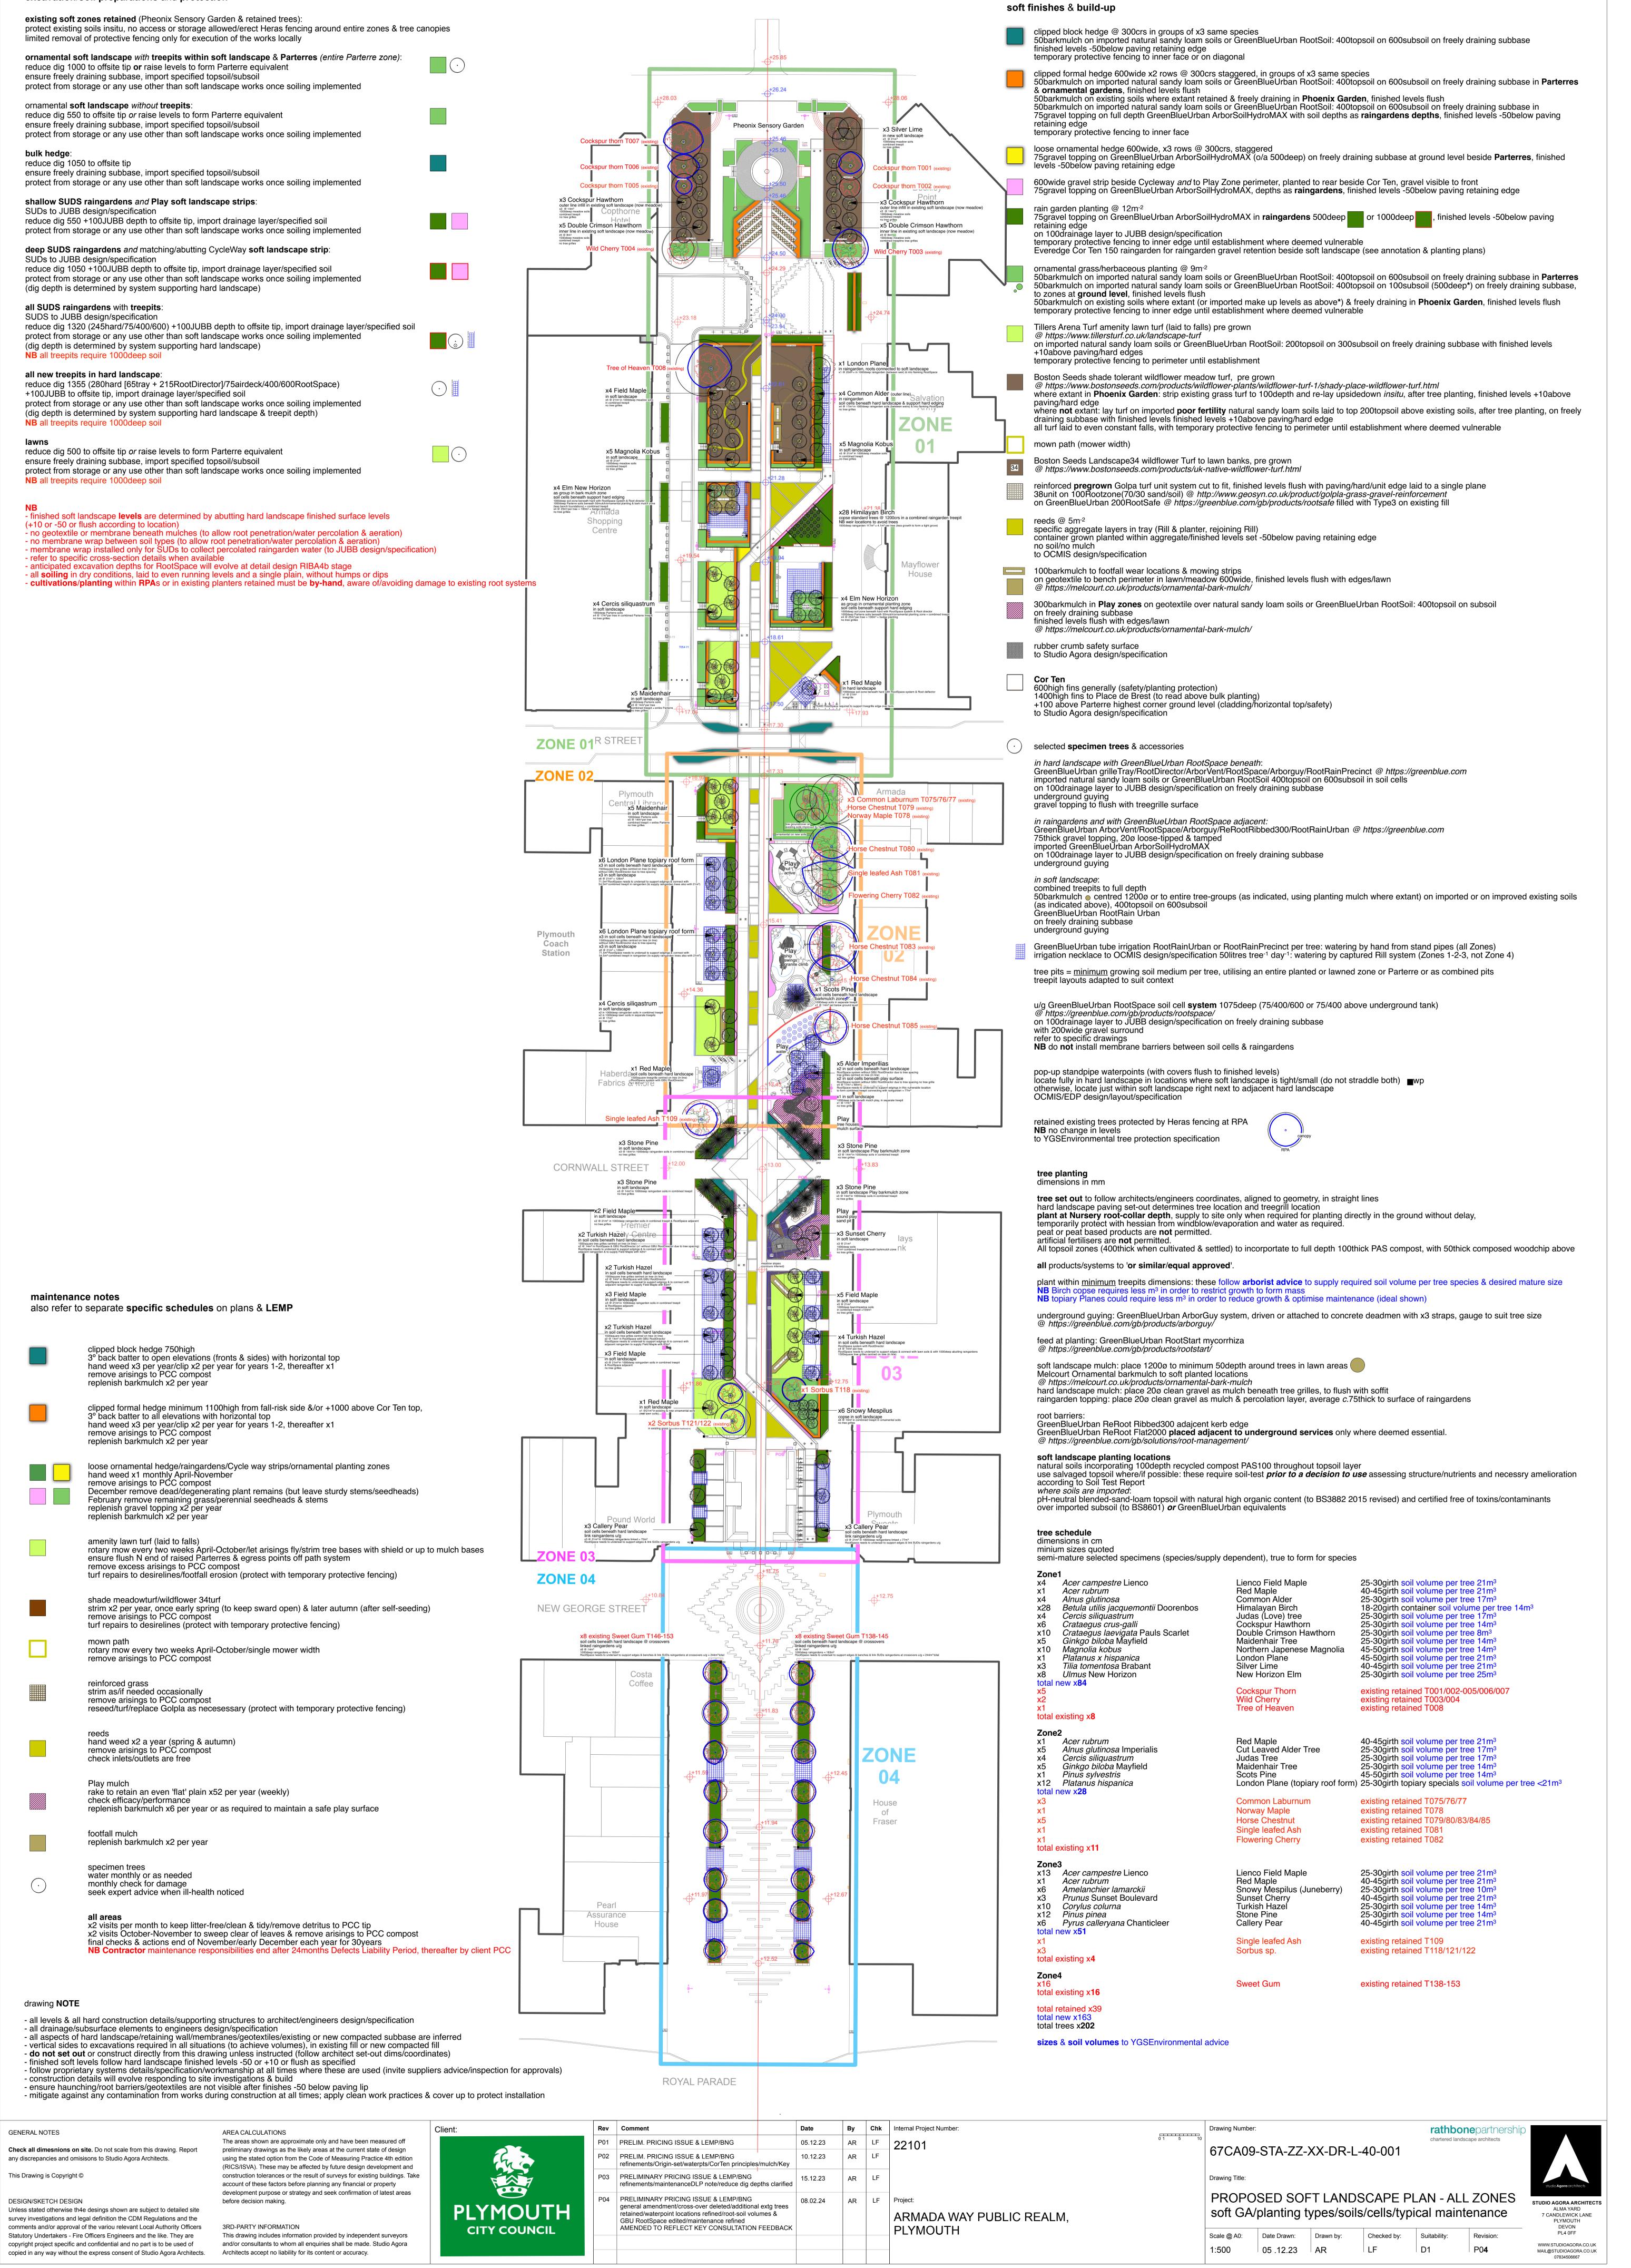

# excavation/soil preparations and protection

existing soft zones retained (Pheonix Sensory Garden & retained trees): limited removal of protective fencing only for execution of the works locally

## bulk hedge:

reduce dig 1050 to offsite tip ensure freely draining subbase, import specified topsoil/subsoil

SUDs to JUBB design/specification reduce dig 550 +100JUBB depth to offsite tip, import drainage layer/specified soil

reduce dig 1355 (280hard [65tray + 215RootDirector]/75airdeck/400/600RootSpace) +100JUBB to offsite tip, import drainage layer/specified soil protect from storage or any use other than soft landscape works once soiling implemented (dig depth is determined by system supporting hard landscape & treepit depth)

### lawns

- finished soft landscape **levels** are determined by abutting hard landscape finished surface levels (+10 or -50 or flush according to location) - no membrane wrap between soil types (to allow root penetration/water percolation & aeration)

| one         |                                                                                                                                                                                                                                                                                                                   |                                                                                                                                                                                                                                                                                               |                                                                                                                                                                                                                                                                                                                                                                                                                                                                                                                                                                                                                                                                                                     |
|-------------|-------------------------------------------------------------------------------------------------------------------------------------------------------------------------------------------------------------------------------------------------------------------------------------------------------------------|-----------------------------------------------------------------------------------------------------------------------------------------------------------------------------------------------------------------------------------------------------------------------------------------------|-----------------------------------------------------------------------------------------------------------------------------------------------------------------------------------------------------------------------------------------------------------------------------------------------------------------------------------------------------------------------------------------------------------------------------------------------------------------------------------------------------------------------------------------------------------------------------------------------------------------------------------------------------------------------------------------------------|
| 8<br>0<br>0 | Acer campestre Lienco<br>Acer rubrum<br>Alnus glutinosa<br>Betula utilis jacquemontii Doorenbos<br>Cercis siliquastrum<br>Crataegus crus-galli<br>Crataegus laevigata Pauls Scarlet<br>Ginkgo biloba Mayfield<br>Magnolia kobus<br>Platanus x hispanica<br>Tilia tomentosa Brabant<br>Ulmus New Horizon<br>ew x84 | Lienco Field Maple<br>Red Maple<br>Common Alder<br>Himalayan Birch<br>Judas (Love) tree<br>Cockspur Hawthorn<br>Double Crimson Hawthorn<br>Maidenhair Tree<br>Northern Japenese Magnolia<br>London Plane<br>Silver Lime<br>New Horizon Elm<br>Cockspur Thorn<br>Wild Cherry<br>Tree of Heaven | 25-30girth soil volume per tree 21m <sup>3</sup><br>40-45girth soil volume per tree 21m <sup>3</sup><br>25-30girth soil volume per tree 17m <sup>3</sup><br>18-20girth container soil volume per tree 14m <sup>3</sup><br>25-30girth soil volume per tree 14m <sup>3</sup><br>25-30girth soil volume per tree 8m <sup>3</sup><br>25-30girth soil volume per tree 14m <sup>3</sup><br>45-50girth soil volume per tree 14m <sup>3</sup><br>45-50girth soil volume per tree 21m <sup>3</sup><br>40-45girth soil volume per tree 21m <sup>3</sup><br>25-30girth soil volume per tree 25m <sup>3</sup><br>existing retained T001/002-005/006/007<br>existing retained T003/004<br>existing retained T008 |
| tal e       | xisting x <b>8</b>                                                                                                                                                                                                                                                                                                |                                                                                                                                                                                                                                                                                               |                                                                                                                                                                                                                                                                                                                                                                                                                                                                                                                                                                                                                                                                                                     |
|             |                                                                                                                                                                                                                                                                                                                   |                                                                                                                                                                                                                                                                                               |                                                                                                                                                                                                                                                                                                                                                                                                                                                                                                                                                                                                                                                                                                     |
| 2<br>tal n  | Acer rubrum<br>Alnus glutinosa Imperialis<br>Cercis siliquastrum<br>Ginkgo biloba Mayfield<br>Pinus sylvestris<br>Platanus hispanica<br>ew x28                                                                                                                                                                    | Red Maple<br>Cut Leaved Alder Tree<br>Judas Tree<br>Maidenhair Tree<br>Scots Pine<br>London Plane (topiary roof form)<br>Common Laburnum<br>Norway Maple                                                                                                                                      | 40-45girth soil volume per tree 21m <sup>3</sup><br>25-30girth soil volume per tree 17m <sup>3</sup><br>25-30girth soil volume per tree 17m <sup>3</sup><br>25-30girth soil volume per tree 14m <sup>3</sup><br>45-50girth soil volume per tree 14m <sup>3</sup><br>25-30girth topiary specials soil volume per tree <21m<br>existing retained T075/76/77<br>existing retained T075/76/77                                                                                                                                                                                                                                                                                                           |